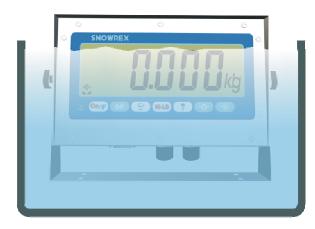

#### - IP67

Have strong waterproof and dustproof function that can totally protected against dust and protected against the effects of temporary immersion between 15cm and 1m. Duration 30 mins.

Due to the mention it can apply to various platform.