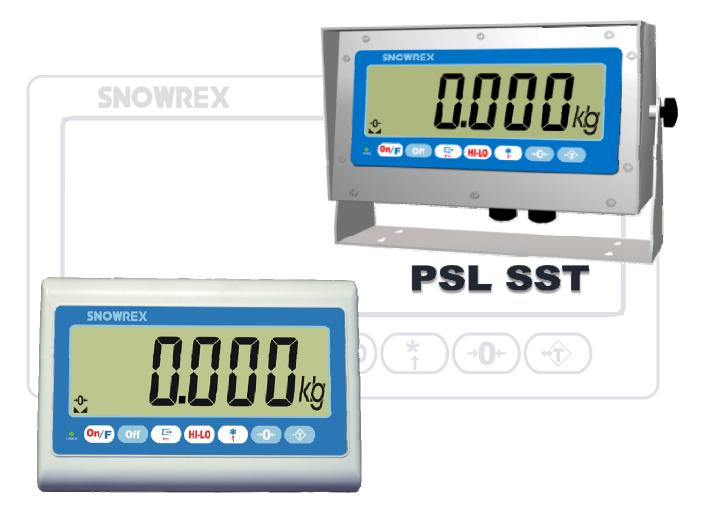

# SNOWREX PSL INDICATOR

## **PSL ABS**

## **FEATURES**

- IP67 WATERPROOF( PSL SST)
- LARGE LCD DISPLAY
- UP TO 1/15,000 DISPLAY RESOLUTION (INTERNAL 1/300,000)
- HI/LO WEIGHT CHECK
- POWER: BUILT-IN RECHARGEABLE BATTERY(6V/4Ah)
  OR AC ADAPTER
- ANTI-RFI/EMI
- AUTO POWER OFF
- APPLICATION:PLATFORM SCALE, PALLET SCALE,

#### FORK LIFT SCALE, LIVE STOCK SCALE

- KILOGRAM (KG) AND POUND (LB) WEIGHING MODES
- RS232 OR SERIAL PRINTER OUTPUT
- ADJUSTABLE GRAVITY VALUE
- SET POINT(OPTION)

#### **OPTION**

- RS-232 INTERFACE
- SUPPORT FRAME ( PSL SST)
- WALL MOUNTING ( PSL ABS)
- ROTATE STRUCTURE (PSL ABS)
- JUNCTION BOX
- IP67 ACCESSORIES (PSL SST)